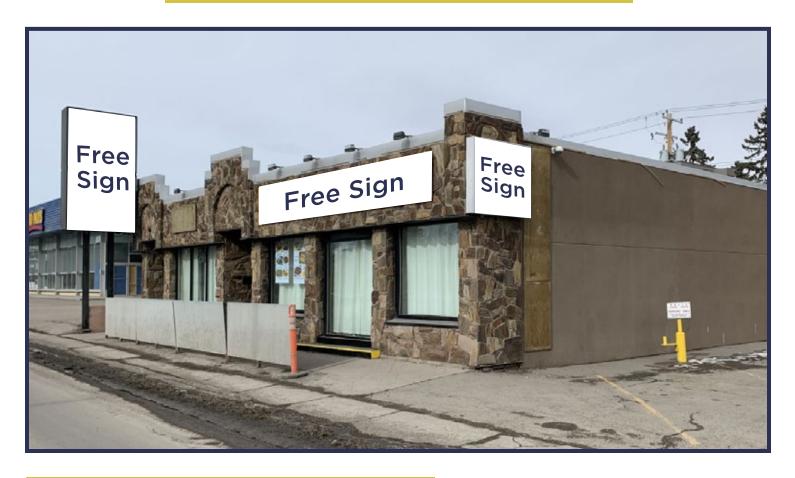

## **FOR LEASE**

- Head Lease for 4,595 sq.ft stand alone
- \$25 base rent
- Additional Basement w/separate entrance included
- Op. Cost \$10
- Excellent access, visibility and free signage
- Lots of parking 48 surface stalls
- Capacity 166 main floor + 120 downstairs
- 75,000 vehicle trips per day at peak