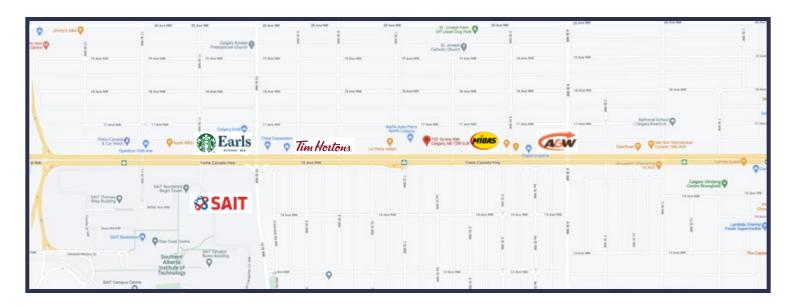

## **720 16 AVENUE NW**

## **FOR LEASE**

- Head Lease for 4,595 sq.ft stand alone
- \$25 base rent
- Additional Basement w/separate entrance included
- Op. Cost \$10
- Excellent access, visibility and free signage
- Lots of parking 48 surface stalls
- Capacity 166 main floor + 120 downstairs
- 75,000 vehicle trips per day at peak

## **AREA HIGHLIGHTS**

- Hundreds of Condos currently under construction or in planning for the area
- Calgary's Future High Street and one of the city's Primary Retail Corridors
- SAIT Polytechnique's \$450 million Trades and Technology complex now completed
- · Sandwiched between current Red Line LRT and the future Green Line LRT
- 3 Blocks from SAIT
- 5 minutes from Downtown