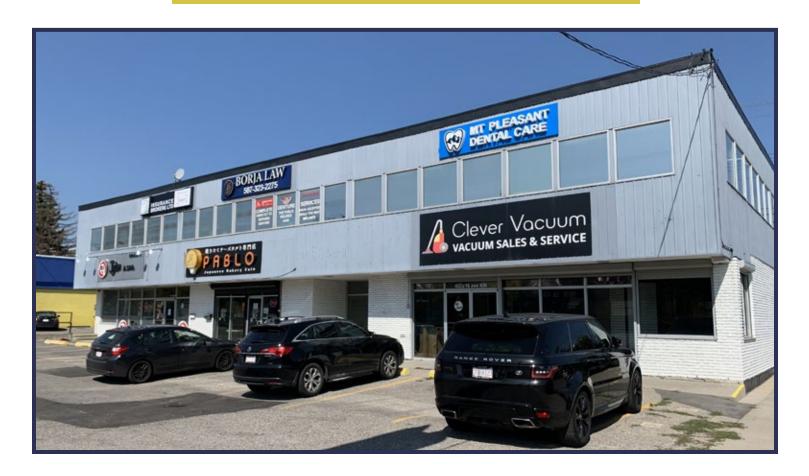

## 602A 16 AVENUE NW

## **FOR LEASE**

- 2,231 sq ft corner bay
- Great visibility, access & signage
- \$22 per sq ft
- Op costs at \$11 per sq ft
- 75,000 vehicle trips per day at peak
- · Lots of parking
- Nearby amenities include A&W, Tim Horton's and Starbucks

## **602A 16 AVENUE NW**