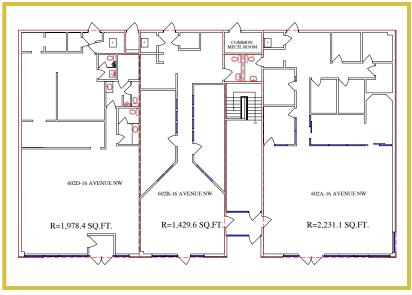

## 602A 16 AVENUE NW

## **FOR LEASE**

- 2,231 sq ft corner bay
- Great visibility, access & signage
- \$22 per sq ft
- Op costs at \$11 per sq ft
- 75,000 vehicle trips per day at peak
- · Lots of parking
- Nearby amenities include A&W, Tim Horton's and Starbucks

## **602A 16 AVENUE NW**