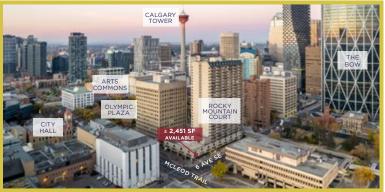

## PROPERTY HIGHLIGHTS

Retail unit located on the busy corner of Macleod Trail and 6th Ave. Strategically located between Calgary's Chinatown and the high density East Village provides a 24 hour customer base to this downtown corner. Close to the Calgary Public Library, Olympic Plaza, Bow Valley College, and the C-Train. Great visibility and pedestrian traffic at the base of a 300 unit residential building with professional management.