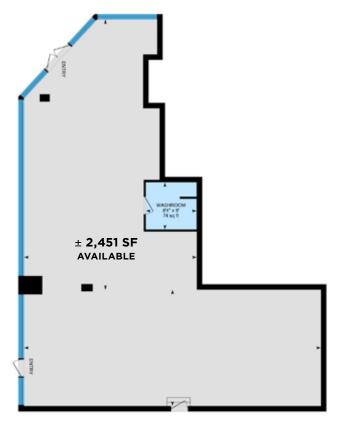

## #245 221 6 AVENUE SE

**FLOORPLAN** 

## **PROPERTY DETAILS:**

- 2451 sq ft of corner \$6 op. costs. retail space.
- \$21 base rent

PETER THYMARAS

403.815.6233 peter@toppickrealestate.ca TopPickRealEstate.ca O toppickrealestate

GRAND
REALTY & MANAGEMENT