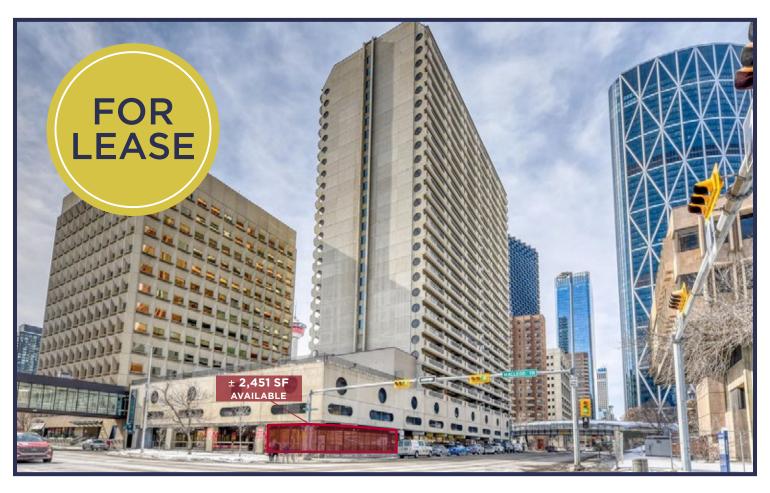

## #245 221 6 AVENUE SE

## PROPERTY HIGHLIGHTS

Retail unit located on the busy corner of Macleod Trail and 6th Ave. Strategically located between Calgary's Chinatown and the high density East Village provides a 24 hour customer base to this downtown corner. Close to the Calgary Public Library, Olympic Plaza, Bow Valley College, and the C-Train. Great visibility and pedestrian traffic at the base of a 300 unit residential building with professional management.

## **PROPERTY DETAILS:**

- 2451 sq ft of corner \$6 op. costs. retail space.
- \$21 base rent

PETER THYMARAS

403.815.6233 peter@toppickrealestate.ca TopPickRealEstate.ca O toppickrealestate

GRAND
REALTY & MANAGEMENT